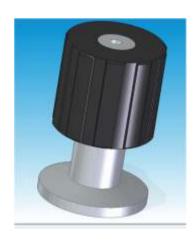

## **Main applications**

The AV1 manufactured in aluminium alloy/SS304. It has a control knob attached into a screw –actuated plunger. Turn the control knob clock wise to close the valve. The valve is connected to vacuum system with NW10 fitting.