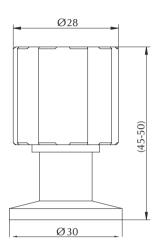

#### **Leak Rate**

Maximum leak rate across seat:  $10^{-7}$  mbar l s-1 / 7.5 x  $10^{-8}$  Torr l s -1 Maximum leak rate across body:  $10^{-1}$  mbar l s-1 / 7.5 x  $10^{-2}$  Torr l s -1

Vacuum connection: NW10